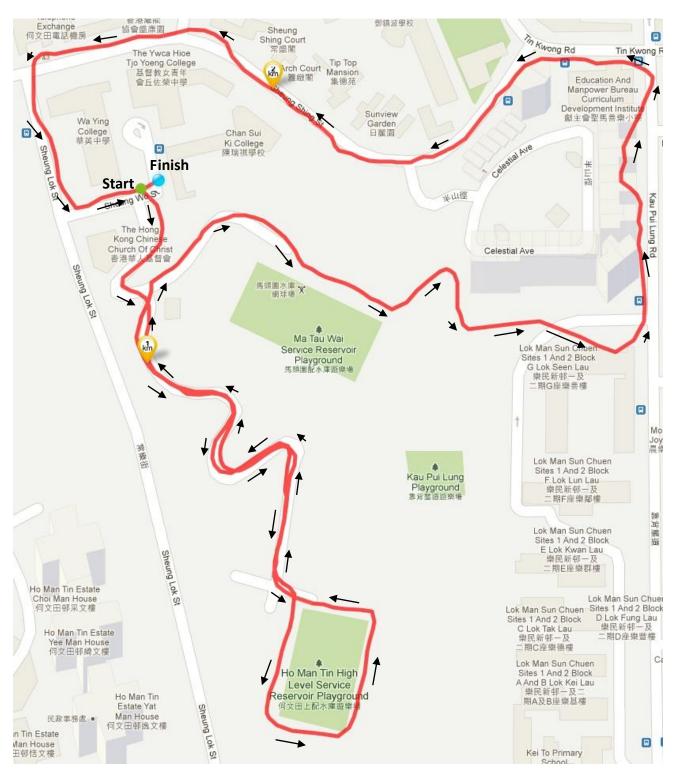

Inter-class Cross Country 2018-2019 Map

 $CSK \Rightarrow$  Run uphill to the football field at Red Light Hill  $\Rightarrow$  Run outside the football field for one lap in anticlockwise direction  $\Rightarrow$  Run downhill (same path) and then turn right and uphill into the tennis court  $\Rightarrow$  Run along the stairs leading down to the basketball court and then to Kau Pui Lung Road  $\Rightarrow$  Run along Kau Pui Lung Road and then Sheung Shing Street  $\Rightarrow$  CSK