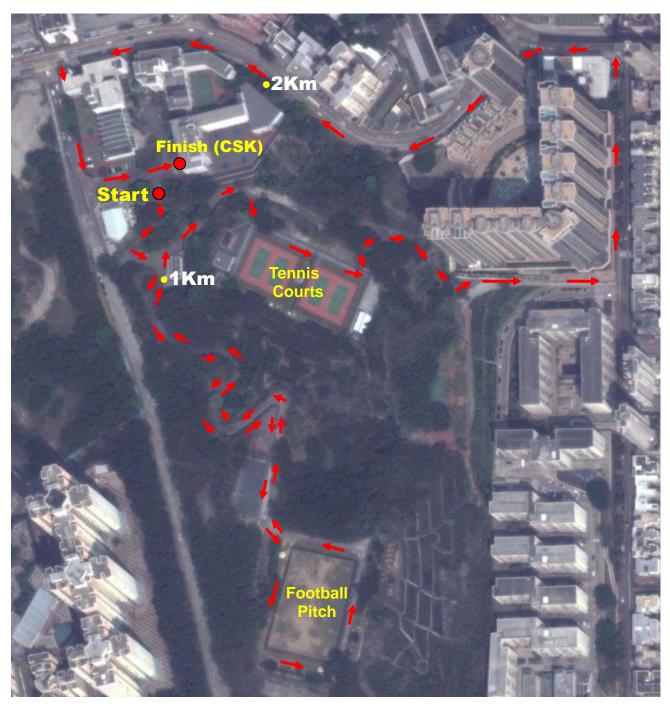

## Inter-class Cross Country 2018-2019 Map

 $CSK \Rightarrow$  Run uphill to the football field at Red Light Hill  $\Rightarrow$  Run outside the football field for one lap in anticlockwise direction  $\Rightarrow$ Run downhill (same path) and then turn right and uphill into the tennis court  $\Rightarrow$  Run along the stairs leading down to the basketball court and then to Kau Pui Lung Road  $\Rightarrow$  Run along Kau Pui Lung Road and then Sheung Shing Street  $\Rightarrow$  CSK